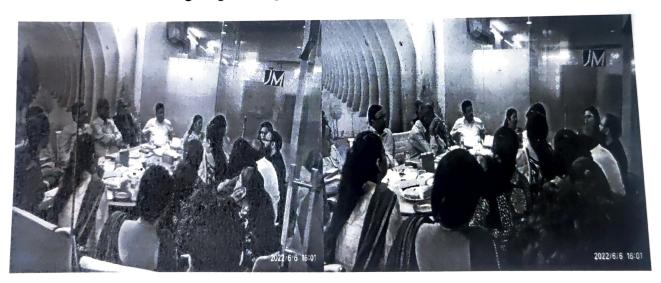

To explore solutions for environmental issues through discussions with intellectuals working in the field of environment

Content of the Event: School of Basic and Applied Sciences, and School of Engineering and Technology, K R Mangalam University, Gurugram organized one day educational tour to J.M.Environet, Gurugram. Total nine faculty and three students visited this company engaged in environmental pursuits on June 6, 2022. The event was planned to celebrate World Environment Day, June 5, 2022.

Following points were discussed in the meeting with management of JM EnviroNet.

- It has a social responsibility of every institute to be proactive in the efforts towards development in the larger contexts of environmental consciousness amongst all stake holders. Every institution has a mandate to be responsive to at least a few pressing issues such as gender equity, environmental consciousness and sustainability, inclusiveness and professional ethics. JM EnviroNet will cooperate and collaborate with KRMU in this regard.
- This collaboration will help to provide opportunity to selected students to work and provide solutions for real world problems through internship, training.
- JM EnviroNet will provide opportunity to our Civil Engineering and B.Arch. faculty/students to work for HRIDAY project (Ministry of Urban Development, Govt. of India Initiative) which is aimed to preserve the character of the soul of the city and facilitate inclusive heritage linked urban development exploring various avenues including the private sector.
- KRMU will start some courses in collaboration with JM EnviroNet which will focus
  on skill development amongst students to make them employable and entrepreneurs.
- JM EnviroNet will provide the training of the trainers who are engaged in extension activities. Sustainable analysis of the villages with which KRMU is closely associating will be done.