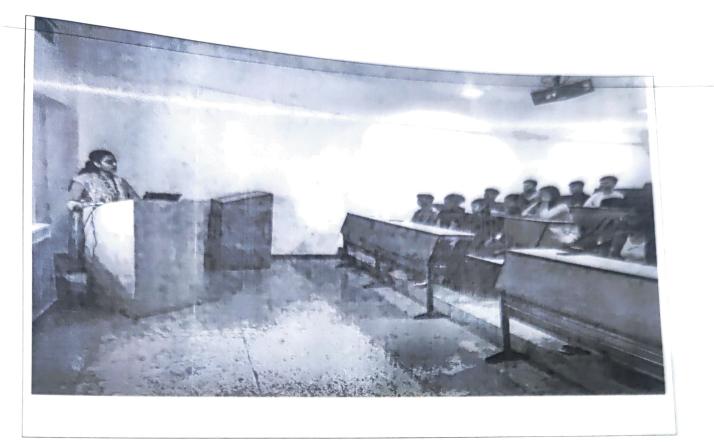

Photo 1: Students attending Seminar on Water Quality and Sanitation: Impact on Human Health at K.R. Mangalam University, Gurugram, and Room No. B-014, on 11 Oct 2022. Dr. Nisha Yadav, Assistant Manager from JM Enviro Lab Pvt. Ltd, Gurugram delivering a lecture on the seminar topic.

Photo 2: Students attending Seminar on Water Quality and Sanitation: Impact on Human Health at K.R. Mangalam University, Gurugram, and Room No. B-014, on 11 Oct 2022. Dr. Nisha Yadav, Assistant Manager from JM Enviro Lab Pvt. Ltd, Gurugram delivering a lecture on the seminar topic.