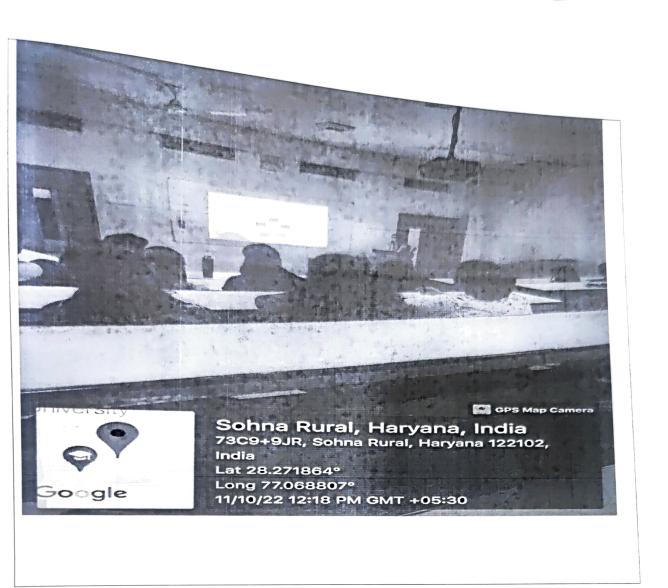

Photo 1: Students attending Seminar on Water Quality and Sanitation: Impact on Human Health at K.R. Mangalam University, Gurugram, and Room No. B-014, on 11 Oct 2022. Dr. Nisha Yadav, Assistant Manager from JM Enviro Lab Pvt. Ltd, Gurugram delivering a lecture on the seminar topic.

Photo 2: Students attending Seminar on Water Quality and Sanitation: Impact on Human Health at K.R. Mangalam University, Gurugram, and Room No. B-014, on 11 Oct 2022. Dr. Nisha Yadav, Assistant Manager from JM Enviro Lab Pvt. Ltd, Gurugram delivering a lecture on the seminar topic.